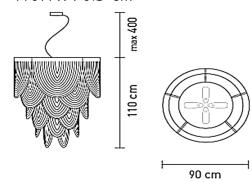

suggestion: 4 X 23W max FBT - max length 135 mm

+ 1 X 75W max - GU10 Halogen

Dimension: 110H x 90Ø cm

Please click the link for more option and finishes:

https://www.slamp.com/en/products/suspension/ceremony-suspension/