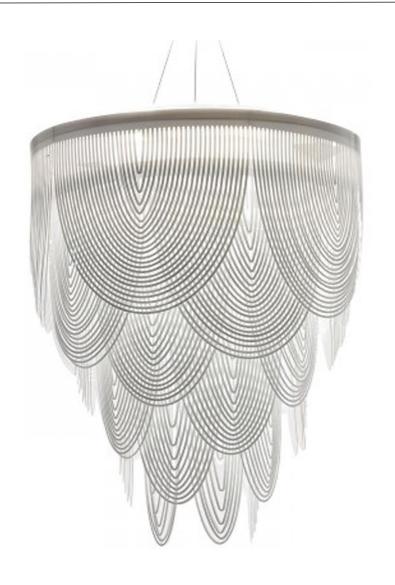

## **Ceremony**

Like a necklace of pearls or the drape of a neckline, this lamp is a sumptuous homage to femininity at an impressive scale. Four light sources backlight swathes of techno-polymers; suitable as a feature in an entrance hall or staircase.

Brand: **SLAMP**, MADE IN ITALY

Item type: Suspension Lamp

Item code: CER79SOS0006W\_000

Designer: Bruno Rainaldi

General WHITE CRISTALFLEX®

Details: Net: kg 15 Gross: kg 19.50

Bulb E27: 4 X 8W - LED Filament + 1 X 4W - GU10 Spot LED or

suggestion: 4 X 23W max FBT - max length 135 mm

+ 1 X 75W max - GU10 Halogen

Dimension: 110H x 90Ø cm

Please click the link for more option and finishes:

https://www.slamp.com/en/products/suspension/ceremony-suspension/